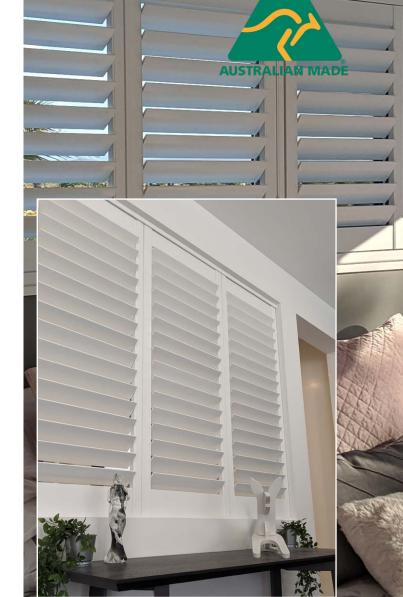

#### **INFINITY SHUTTERS™**

Certified Australian made, custom made, and installed in 4 weeks.

The rails, stiles and louvres of Infinity Shutters<sup>™</sup> are all reinforced with aluminium inserts and made from polymer foam. These two factors ensure your new plantation shutters won't crack, chip, split or warp; a clear representation of strength and quality over competing products.

Infinity Shutters<sup>™</sup> are: hypo-allergenic, recyclable, known to insulate far better than timber, fire-retardant and non-carcinogenic.

For coastal areas, stainless steel hinges are available on request.

Infinity Shutters<sup>™</sup> can be fixed, hinged, sliding, bi-fold, bi-hinged or pivot-hinged.

BLADE OPTIONS: 64mm 89mm 114mm

Vivid Bright Classic Off