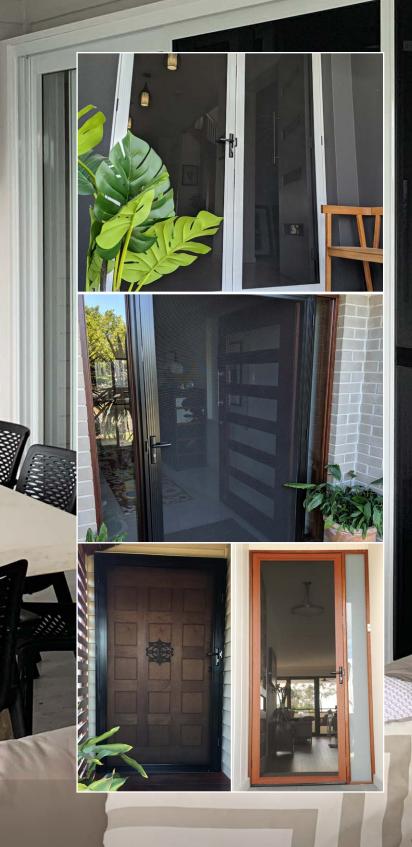

#### SUPA SHIELD™ SECURITY DOORS

Supa Shield<sup>™</sup> is K&B's innovative way of holding .316 marine grade stainless steel woven mesh inside frame (used on security doors, security windows, patio screened enclosures and bi-folds).

The 'Hook-Clamp' procedure ensures you're provided with the strongest, most durable and stylish security door product on the market.

Designed and manufactured in Australia, K&B's Supa Shield<sup>™</sup> product comes with a lining of rubber insulation to pro-actively prevent corrosion.

Supa Shield<sup>™</sup> has passed AS5039-2008, and our experienced security installers are trained to fit our product in adherence to the relevant Australian Standards.

The .316 marine grade woven mesh used in Supa Shield<sup>™</sup> Security Doors is covered by a 10 Year Warranty.