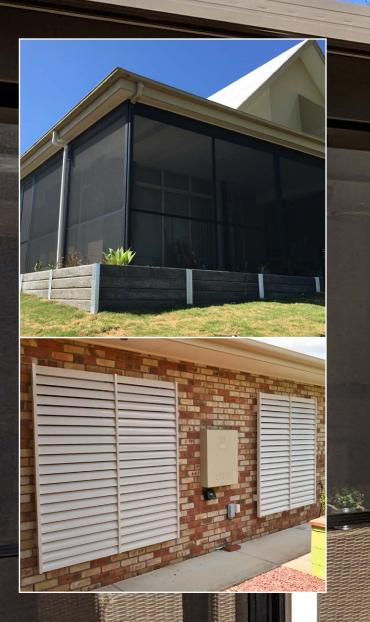

#### **INSECT SCREENS**

K&B can professionally screen any area regardless of shape or size for screen doors, insect screens and patio screened enclosures.

They are a low maintenance solution to prevent insects, dust and debris entering your home and / or business.

Your fly screen can be hinged, sliding, fixed or bi-fold, and can be fitted with portholes, pet doors, or made-to-suit casement windows.

MESH OPTIONS:

Standard Paw Proof Aluminium Mesh Fine Screen Mesh Stainless Steel Mesh

#### **PRIVACY SCREENS**

We can also do fixed horizontal slat or fixed elliptical blade privacy screens.

WWW.KBSECURITY.COM.AU SALES@KBSECURITY.COM.AU

8

Lu Lu

BRISBANE/IPSWICH: GOLD COAST: SUNSHINE COAST: TOOWOOMBA: (07) 3200 9152