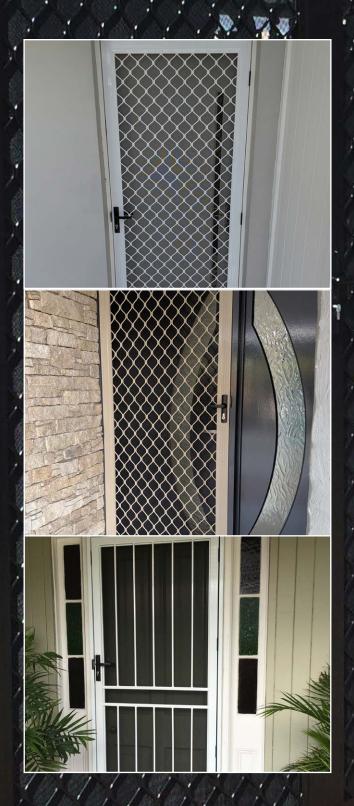

## **DIAMOND GRILLE DOORS** / STEEL BARS

### DIAMOND GRILLE DOORS / STEEL BARS

K&B's Diamond Grille doors and windows are a long-lasting solution that provide a strong visual and physical deterrent to would-be intruders.

Every door manufactured by K&B has 3 hinges for added protection, is riveted to the frame, and made with solid aluminium corner stakes to strengthen the doors' ability to absorb heavy impacts.

### STEEL BARS

K&B's steel bars are sand-blasted, powder-primed and powder-coated to ensure a great finish. They're made from 10x10 square solid bar and 22x22 rail.

There are several design patterns to choose from.